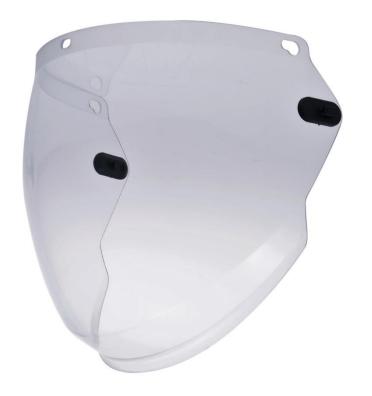

## High Temp/Impact Toric Face Shield Window Model TS-L9F

| Product Details          |                                                                                                                                                                                                                                                                                                                                                                                                                                                                                                                                                            |
|--------------------------|------------------------------------------------------------------------------------------------------------------------------------------------------------------------------------------------------------------------------------------------------------------------------------------------------------------------------------------------------------------------------------------------------------------------------------------------------------------------------------------------------------------------------------------------------------|
| Model Number             | TS-L9F                                                                                                                                                                                                                                                                                                                                                                                                                                                                                                                                                     |
|                          |                                                                                                                                                                                                                                                                                                                                                                                                                                                                                                                                                            |
| Material                 | Polycarbonate                                                                                                                                                                                                                                                                                                                                                                                                                                                                                                                                              |
| Color                    | Clear                                                                                                                                                                                                                                                                                                                                                                                                                                                                                                                                                      |
| 5 1                      | 0.60 !!                                                                                                                                                                                                                                                                                                                                                                                                                                                                                                                                                    |
| Product Weight           | 0.60 lbs.                                                                                                                                                                                                                                                                                                                                                                                                                                                                                                                                                  |
| Hole Pattern             | LeverLock <sup>®</sup>                                                                                                                                                                                                                                                                                                                                                                                                                                                                                                                                     |
| Attachment Type          | Cap/Hat Bracket                                                                                                                                                                                                                                                                                                                                                                                                                                                                                                                                            |
| Specification            | ANSI Z87.1+                                                                                                                                                                                                                                                                                                                                                                                                                                                                                                                                                |
| Description              | Injection molded clear toric face shield window rated for severe industrial service where high temperature and high impact may occur. Compatible w/ weight compensating bracket for slotted cap hardhats and safety helmets.                                                                                                                                                                                                                                                                                                                               |
| Competitive<br>Advantage | <ul> <li>Toric shape for improved visibility, durability and protection</li> <li>Low profile design conforms to the worker's face while deployed, with a compact fit while above the head in the stowed position</li> <li>Weight-compensating cap bracket (sold separately) reduces weight imbalance felt while shield is above the head in the stowed position</li> <li>Polycarbonate material performs excellent against both high impact and high temperature applications</li> <li>LeverLock® attachment system for easy shield replacement</li> </ul> |
| Applications             | High temp/impact, machining & grinding, debris, chemical splash                                                                                                                                                                                                                                                                                                                                                                                                                                                                                            |
| Country of Origin        | USA                                                                                                                                                                                                                                                                                                                                                                                                                                                                                                                                                        |
| CA Prop. 65<br>Warning   | Cancer & Reproductive - For more information, go to www.P65Warnings.ca.gov                                                                                                                                                                                                                                                                                                                                                                                                                                                                                 |
| Note                     | <ul> <li>Hardhat/safety helmet not included</li> <li>Cap bracket &amp; flashlight system sold separately</li> </ul>                                                                                                                                                                                                                                                                                                                                                                                                                                        |