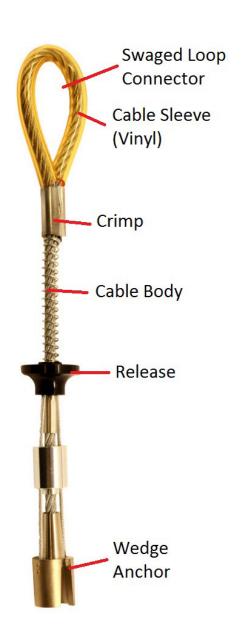

| LABELS & MARKINGS                      | Pass | Fail |  |
|----------------------------------------|------|------|--|
| Correct Part Number labeling?          |      |      |  |
| Correct Batch Number labeling?         |      |      |  |
| Are inspections are current/up-to-date | ?    |      |  |
| Is date of first use documented?       |      |      |  |
| CONNECTORS                             | Pass | Fail |  |
| Does spring function smoothly?         |      |      |  |
| Does wedge anchor move freely?         |      |      |  |
| Is connector free of corrosion?        |      |      |  |
| Is connector free of pitting & nicks?  |      |      |  |
| Notes:                                 |      |      |  |
|                                        |      |      |  |
|                                        |      |      |  |
|                                        |      |      |  |
|                                        |      |      |  |
|                                        |      |      |  |