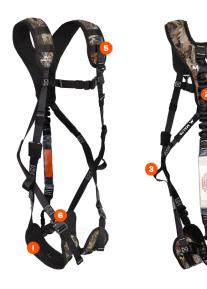

## **KEY FEATURES**

- 1. Breathable Shoulder and Leg Padding
- 2. Shock Absorbing Tether Attached
- 3. Sewn-in Lineman's Climbing Strap Loops
- 4. Convenient Fall Impact Indicator
- 5. Built-in Gear Lanyard
- 6. Quick Connect Aluminum Chest and Leg Buckles
- 7. Sewn-in Deer Drag Loop
- Max User Weight Capacity: 300 lbs.
- Meets ASTM F2123-19 Standard
- Provides Maximum Comfort and Safety
- Full Shoulder, Back, Waist, and Leg Comfort Padding
- Impact Fall Indicator Located on Shock Absorbing Tether
- Manufacturer Label with Date
- Lineman's Climbing Strap Included
- Tree Strap Included
- Deer Drag/Suspension Relief Strap Included
- Easily Adjustable to Fit a Range of Sizes