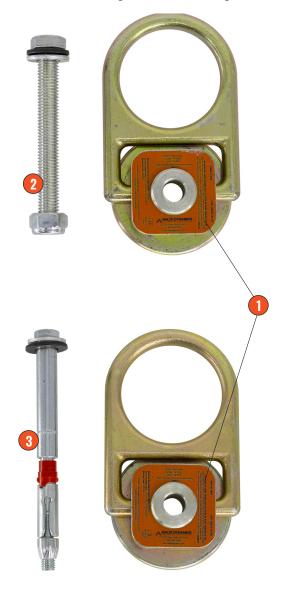

## **5K SWIVEL ANCHOR**

The Malta Dynamics 5K Swivel Anchor is a reliable safety anchor designed for workers at heights, suitable for use in both steel and concrete applications. This anchor is built tough to ensure workers' safety, meeting or exceeding industry standards for fall protection. It can be easily integrated into steel structures and concrete applications, providing a secure attachment point.

With a 5,000-pound minimum breaking strength, this swivel anchor is strong and durable, offering workers the stability they need when working at heights. Its 360 degree swivel design with the ability to flip 180 degrees allows for easy movement, reducing the risk of entanglement and ensuring freedom of motion.

| KEY | FEATL | <b>JRES</b> |
|-----|-------|-------------|
|     |       | 111         |

- 1. Swivels full 360°
- 2. A7360 can be used for steel substrates
- 3. A7360C can be used for concrete substrates
- Simple mount and bolt on system
- Easy installation and removal
- Great for first-man-up system