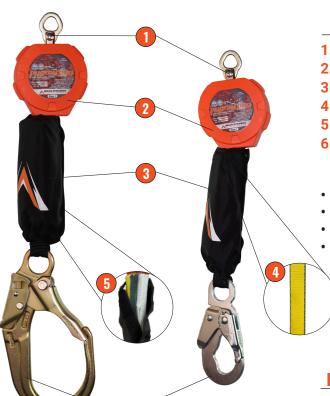

**KEY FEATURES** 

- 1. 360° Swivel Top Connector
- 2. Lightweight and Durable Housing
- 3. Shock Pack Cover
- 4. Polvester Lifeline
- 5. External Shock Pack
- 6. Steel Snap Hook or Rebar Hook
- Carabiner Included
- For overhead use only
- Fits in the Palm of Your Hand
- Side Lifeline Exit