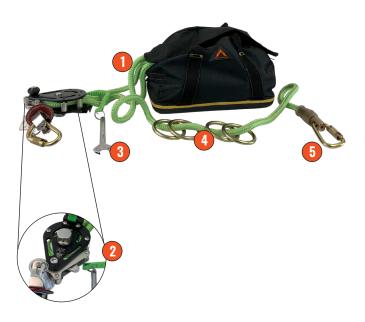

## **HORIZONTAL LIFELINE BAG**

Malta Dynamics' Horizontal Lifeline Bag provides you and your workers with high-quality fall protection tools and resources that are portable and durable. This lifeline kit provides fall protection for up to four users at a time and includes a 100' synthetic rope, a highly corrosion resistant tensioner, four steel O-rings, two self-locking carabiners, a tensioning wrench, two 6' cross arm straps and a double-braided high-visibility green rope. The horizontal lifeline bag features a minimum breaking strength of 5,620 lbs. and equipment made from stainless steel and aluminum. The horizontal lifeline system is easy to use and can be installed and removed in minutes.

**KEY FEATURES** 

- 1. 100-Foot Synthetic Rop
- 2. Highly Corrosion Resistant Tensioner
- 3. Tensioning Wrench
- 4. 4 Steel O-Rings
- 5. 2 Self-Locking Carabiners
- Includes Two 6' Cross Arm Straps
- · Entire Lifeline System Fits in Included Bag
- Requires No Special Tools