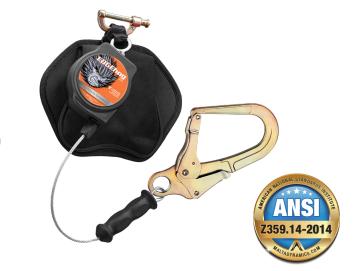

## **CLASS A EDGEHOG LEADING EDGE SRLS**

Malta Dynamics' Leading Edge SRLs provide you and your workers with foot level tie-off and sharp edge applications. This compact and lightweight Leading Edge SRL offers a quick-action braking system, swivel top and slide lifeline exit with a rubber ergonomic handle. With a maximum arresting force of 1,800 lbs. and a light connector for single-leg SRL direct attachment to harnesses, this high-quality equipment is a must-have for your work site. Comes equipped with a built in backpad to make wearing the SRLs on your back much more comfortable.

## **Key Features**

- Compact and Lightweight Design
- Durable Housing
- Comes with Swivel Top Connection Point
- Quick-Action Braking System
- Backpack Style Energy Absorber
- Integral Shock Absorber
- ANSI Worker Capacity Range: 130-310 lbs.
- Meets ANSI Z359.14-2014
- Lifeline Material: Galvanized Steel