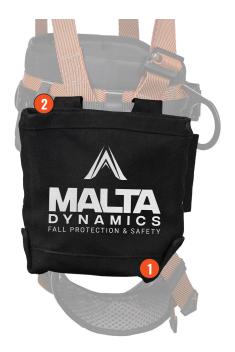

## **TOOL BAG WITH PULL BIN LOOPS**

Malta Dynamics Tool Bag with Pull Bin Loops – lightweight, durable, and always within reach. Easily hanging on your tool belt, it securely attaches tools to your harness, streamlining your tasks without hindrance. With a robust double bottom and two Bullpin loops, this compact solution ensures efficiency and safety at every height.

**KEY FEATURES** 

- 1. Durable double bottom
- 2. 2 Bull-pin loops
- · Easily hangs on tool belt for easy access
- Lightweight
- Securely attaches tools to harness belt
- · Does Not Hinder the Activity of Worker
- · Durable double bottom
- 2 Bull-pin loops