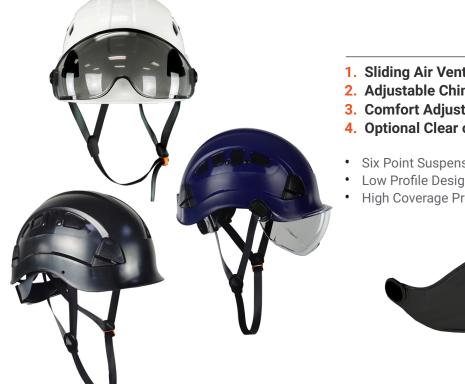

## **TYPE 1 SAFETY HELMETS**

Work all day knowing your head protection won't fall off when you need it. Malta Dynamics Safety Helmets come equipped with a six point suspensions system than can be tailored to your custom personal preference to ensure you experience a secure and comfortable fit. The adjustable chin strap and head band allow the user to set the ideal position so it's always ready to wear when you suit-up for the job.

The sliding air vents allow the user to keep heat locked in while working in colder temperatures and can also be opened to promote air circulation when a cooler experience is preferred. All the Malta Dynamics Safety Helmets can be fitted with clear or tinted anti-scratch visors so you can protect your head and your eyes with one piece of equipment.

## **KEY FEATURES**

- 1. Sliding Air Vents
- 2. Adjustable Chin Strap
- 3. Comfort Adjustable Head Band
- 4. Optional Clear or Tinted Visor Attachment
- Six Point Suspension System
- Low Profile Design
- **High Coverage Protection**