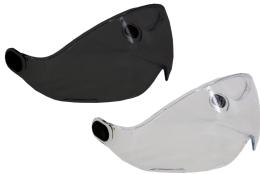

The sliding air vents allow the user to keep heat locked in while working in colder temperatures and can also be opened to promote air circulation when a cooler experience is preferred. All the Malta Dynamics Safety Helmets can be fitted with clear or tinted anti-scratch visors so you can protect your head and your eyes with one piece of equipment.

## **KEY FEATURES**

- 1. Sliding Air Vents
- 2. Adjustable Chin Strap
- 3. Comfort Adjustable Head Band
- 4. Optional Clear or Tinted Visor Attachment
- Six Point Suspension System
- Low Profile Design
- **High Coverage Protection**

| PART #   | PRODUCT                   | WEIGHT    |
|----------|---------------------------|-----------|
| HTB1000  | Black Helmet              | 1.25 lbs. |
| HTB1001  | Black Helmet/Clear Visor  | 1.45 lbs. |
| HTB1002  | Black Helmet/Tinted Visor | 1.45 lbs. |
| HTBL1000 | Blue Helmet               | 1.25 lbs. |
| HTBL1001 | Blue Helmet/Clear Visor   | 1.45 lbs. |
| HTBL1002 | Blue Helmet/Tinted Visor  | 1.45 lbs  |
| HTW1000  | White Helmet              | 1.25 lbs. |
| HTW1001  | White Helmet/Clear Visor  | 1.45 lbs. |
| HTW1002  | White Helmet/Tinted Visor | 1.45 lbs. |
| HTV0001  | Clear Visor               | .2 lbs.   |
| HTV0002  | Tinted Visor              | .2 lbs.   |