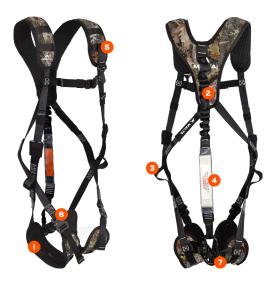

## **KEY FEATURES**

- 1. Breathable Shoulder and Leg Padding
- 2. Shock Absorbing Tether Attached
- 3. Sewn-in Lineman's Climbing Strap Loops
- 4. Convenient Fall Impact Indicator
- 5. Built-in Gear Lanyard
- 6. Quick Connect Aluminum Chest and Leg Buckles
- 7. Sewn-in Deer Drag Loop
- · Max User Weight Capacity: 300 lbs.
- Meets ASTM F2123-19 Standard
- Provides Maximum Comfort and Safety
- Full Shoulder, Back, Waist, and Leg Comfort Padding
- Impact Fall Indicator Located on Shock Absorbing Tether
- Manufacturer Label with Date
- Lineman's Climbing Strap Included
- Tree Strap Included
- Deer Drag/Suspension Relief Strap Included
- Easily Adjustable to Fit a Range of Sizes