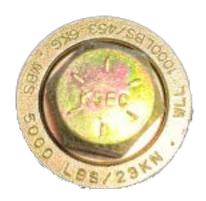

## SWIVEL ANCHOR POINT (5K)

The 5K Swivel Anchor (A7320) can be used on steel flanges. This particular anchor rotates 360 degrees and flips 180 degrees. The safe working load for this product is 1,000 lbs. with an ultimate breaking strength of 5,000 lbs. This anchor is composed of steel.

## **Key Features**

- Simple Mount and Bolt on System
- Easy Installation and Removal
- Swivels Full 360°
- Great for First-Man-Up System
- Meets ANSI Z359.18-2017, OSHA 1926
  Subpart M, and OSHA 1910
- Worker Capacity Range: 130-310 lbs.
- Material: Steel
- · Minimum Breaking Strength: 5,000 lbs.