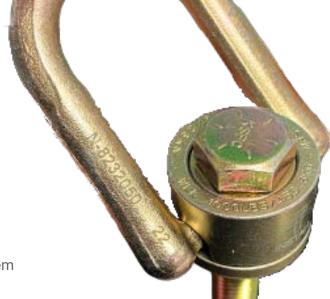

## SWIVEL ANCHOR POINT (5K)

The 5K Swivel Anchor (A7320) can be used on steel flanges. This particular anchor rotates 360 degrees and flips 180 degrees. The safe working load for this product is 1,000 lbs. with an ultimate breaking strength of 5,000 lbs. This anchor is composed of steel.

## **Key Features**

- Simple Mount and Bolt on System
- Easy Installation and Removal
- Swivels Full 360°
- Great for First-Man-Up System
- Meets ANSI Z359.18-2017, OSHA 1926
  Subpart M, and OSHA 1910
- Worker Capacity Range: 130-310 lbs.
- Material: Steel
- · Minimum Breaking Strength: 5,000 lbs.