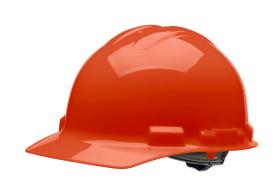

## **CAP STYLE HARD HATS**

The Cap Style Hard Hat's 4-point ratchet nylon suspensions are built with large, pillowed and replaceable brow pads. Vents on top of the hard hat increase air circulation, keeping your head cool and comfortable all day. The rugged, lightweight polyethylene shell holds up to tough punishment. The innovative suspension bends at flexible points for a better fit.

| Part #  | Part Name                                                  | Weight  |
|---------|------------------------------------------------------------|---------|
| HHB1004 | Hard Hat - Blue Cap 4pt<br>Suspension Ratchet Adjustment   | .7 lbs. |
| HH01004 | Hard Hat - Orange Cap 4pt<br>Suspension Ratchet Adjustment | .7 lbs. |
| HHR1004 | Hard Hat - Red Cap 4pt<br>Suspension Ratchet Adjustment    | .7 lbs. |
| HHW1004 | Hard Hat - White Cap 4pt<br>Suspension Ratchet Adjustment  | .7 lbs. |
| HHY1004 | Hard Hat - Yellow Cap 4pt<br>Suspension Ratchet Adjustment | .7 lbs. |