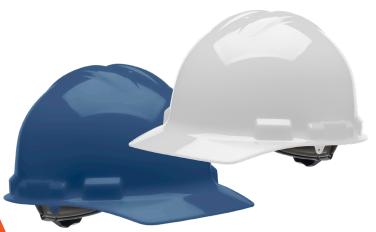

## **CAP STYLE HARD HATS**

The Cap Style Hard Hat's 4-point ratchet nylon suspensions are built with large, pillowed and replaceable brow pads. Vents on top of the hard hat increase air circulation, keeping your head cool and comfortable all day. The rugged, lightweight polyethylene shell holds up to tough punishment. The innovative suspension bends at flexible points for a better fit.

| Part #  | Part Name                                                  | Weight  |
|---------|------------------------------------------------------------|---------|
| HHB1004 | Hard Hat - Blue Cap 4pt<br>Suspension Ratchet Adjustment   | .7 lbs. |
| HH01004 | Hard Hat - Orange Cap 4pt<br>Suspension Ratchet Adjustment | .7 lbs. |
| HHR1004 | Hard Hat - Red Cap 4pt<br>Suspension Ratchet Adjustment    | .7 lbs. |
| HHW1004 | Hard Hat - White Cap 4pt<br>Suspension Ratchet Adjustment  | .7 lbs. |
| HHY1004 | Hard Hat - Yellow Cap 4pt<br>Suspension Ratchet Adjustment | .7 lbs. |