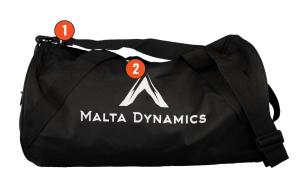

## MALTA DYNAMICS DUFFLE BAG

The Malta Dynamics Duffle Bag is perfect for harnesses, lanyards, or other small fall protection equipment. This carry bag keeps your equipment mobile, clean, and protected. The Equipment Bag has two convenient carry handles and a shoulder strap, so you can hit the worksite quickly and comfortably.

## **KEY FEATURES**

- 1. Detachable, Adjustable Shoulder Strap for Premium Fit and Comfort
- 2. Two Convenient Carry Handles
- Made with 50% Recycled Material
- · Strong, Lightweight, and Durable
- Zippered Main Compartment and Side Zipper Pocket