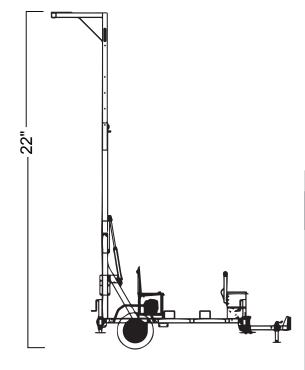

## **SPEC SHEET**

| Safety Standards           |                                   |
|----------------------------|-----------------------------------|
| OSHA Fall Arrest Standards |                                   |
| General                    |                                   |
| Max. Working Height        | 22'                               |
| Min. Working Height        | 17'                               |
| Max. Folded Height         | 7'-10"                            |
| Frame Width                | 5'-8"                             |
| Overall Length             | 9'-7" (with tongue removed)       |
| Total Weight               | 2900 lbs. (approximately)         |
| Max. Anchor Point capacity | 310 lbs.                          |
| Max. Allowable Users 2     |                                   |
| Towing                     |                                   |
| Max. Towing Speed          | Posted Highway Speed              |
| Tires                      | 225/75/R15 Radials                |
| Receiver                   | 2-5/16" Ball                      |
| Trailer Plug Wiring        | 4-Pole Blade Style lead           |
| Operation                  |                                   |
| Actuating Method           | Electric Powered Hydraulic system |
| Hydraulics                 |                                   |
| Fluid Type                 | Mobil DT10 Excel 22               |
| Fluid Capacity             | 3 Gallons                         |