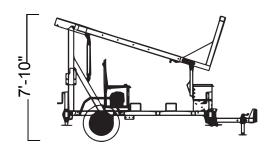

## **SPEC SHEET**

| Safety Standards           |                                   |
|----------------------------|-----------------------------------|
| OSHA Fall Arrest Standards |                                   |
| General                    |                                   |
| Max. Working Height        | 22'                               |
| Min. Working Height        | 17'                               |
| Max. Folded Height         | 7'-10"                            |
| Frame Width                | 5'-8"                             |
| Overall Length             | 9'-7" (with tongue removed)       |
| Total Weight               | 2900 lbs. (approximately)         |
| Max. Anchor Point capacity | 310 lbs.                          |
| Max. Allowable Users 2     |                                   |
| Towing                     |                                   |
| Max. Towing Speed          | Posted Highway Speed              |
| Tires                      | 225/75/R15 Radials                |
| Receiver                   | 2-5/16" Ball                      |
| Trailer Plug Wiring        | 4-Pole Blade Style lead           |
| Operation                  |                                   |
| Actuating Method           | Electric Powered Hydraulic system |
| Hydraulics                 |                                   |
| Fluid Type                 | Mobil DT10 Excel 22               |
| Fluid Capacity             | 3 Gallons                         |