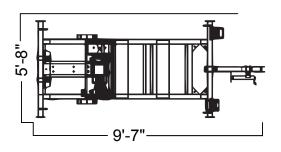

## **SPEC SHEET**

| Safety Standards           |                                   |
|----------------------------|-----------------------------------|
| OSHA Fall Arrest Standards |                                   |
| General                    |                                   |
| Max. Working Height        | 22'                               |
| Min. Working Height        | 17'                               |
| Max. Folded Height         | 7'-10"                            |
| Frame Width                | 5'-8"                             |
| Overall Length             | 9'-7" (with tongue removed)       |
| Total Weight               | 2900 lbs. (approximately)         |
| Max. Anchor Point capacity | 310 lbs.                          |
| Max. Allowable Users 2     |                                   |
| Towing                     |                                   |
| Max. Towing Speed          | Posted Highway Speed              |
| Tires                      | 225/75/R15 Radials                |
| Receiver                   | 2-5/16" Ball                      |
| Trailer Plug Wiring        | 4-Pole Blade Style lead           |
| Operation                  |                                   |
| Actuating Method           | Electric Powered Hydraulic system |
| Hydraulics                 |                                   |
| Fluid Type                 | Mobil DT10 Excel 22               |
| Fluid Capacity             | 3 Gallons                         |