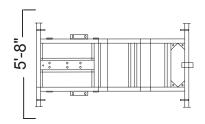

## **SPEC SHEET**

| Safety Standards           |                             |
|----------------------------|-----------------------------|
| OSHA Fall Arrest Standards |                             |
| General                    |                             |
| Max. Wor king Height       | 22'                         |
| Min. Working Height        | 17'                         |
| Max. Folded Height         | 7'-10"                      |
| Frame Width                | 5'-8"                       |
| Overall Length             | 12'-9"(with tongue removed) |
| Total Weight               | 2200 lbs. (approximately)   |
| Max. Anchor Point capacity | 310 lbs.                    |
| Max. Allow able Users      | 2                           |
| Towing                     |                             |
| Max. Towing Speed          | Posted High way Speed       |
| Tires                      | 225/75/R15 Radials          |
| Receiver                   | 2-5/16' Ball                |
| Trailer Plug Wiring        | 4-Pole Blade Style lead     |
| Operation                  |                             |
| Actuating Method           | Manual Hydraulic system     |
| Hydraulics                 |                             |
| Fluid Type                 | Mobil DT10 Excel 22         |