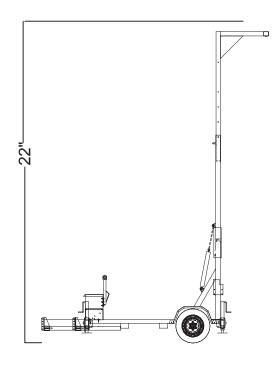

## **SPEC SHEET**

| Safety Standards           |                             |
|----------------------------|-----------------------------|
| OSHA Fall Arrest Standards |                             |
| General                    |                             |
| Max. Wor king Height       | 22'                         |
| Min. Working Height        | 17'                         |
| Max. Folded Height         | 7'-10"                      |
| Frame Width                | 5'-8"                       |
| Overall Length             | 12'-9"(with tongue removed) |
| Total Weight               | 2200 lbs. (approximately)   |
| Max. Anchor Point capacity | 310 lbs.                    |
| Max. Allow able Users      | 2                           |
| Towing                     |                             |
| Max. Towing Speed          | Posted High way Speed       |
| Tires                      | 225/75/R15 Radials          |
| Receiver                   | 2-5/16' Ball                |
| Trailer Plug Wiring        | 4-Pole Blade Style lead     |
| Operation                  |                             |
| Actuating Method           | Manual Hydraulic system     |
| Hydraulics                 |                             |
| Fluid Type                 | Mobil DT10 Excel 22         |