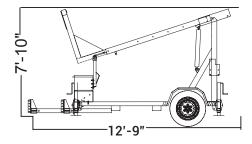

## **SPEC SHEET**

| Safety Standards           |                             |
|----------------------------|-----------------------------|
| OSHA Fall Arrest Standards |                             |
| General                    |                             |
| Max. Wor king Height       | 22'                         |
| Min. Working Height        | 17'                         |
| Max. Folded Height         | 7'-10"                      |
| Frame Width                | 5'-8"                       |
| Overall Length             | 12'-9"(with tongue removed) |
| Total Weight               | 2200 lbs. (approximately)   |
| Max. Anchor Point capacity | 310 lbs.                    |
| Max. Allow able Users      | 2                           |
| Towing                     |                             |
| Max. Towing Speed          | Posted High way Speed       |
| Tires                      | 225/75/R15 Radials          |
| Receiver                   | 2-5/16' Ball                |
| Trailer Plug Wiring        | 4-Pole Blade Style lead     |
| Operation                  |                             |
| Actuating Method           | Manual Hydraulic system     |
| Hydraulics                 |                             |
| Fluid Type                 | Mobil DT10 Excel 22         |